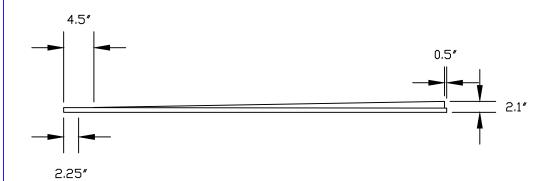

## HYDRO BAN® Linear Pre-Sloped Shower Pan Dimensions 44" x 66"

(C)2

Revision Date: 4/15

Scale: N.T.S.

AS A PROFESSIONAL COURTESY, LATICRETE OFFERS TECHNICAL SERVICES FREE OF CHARGE. THE USER MAINTAINS ALL RESPONSIBILITY FOR VERIFYING THE APPLICABILITY AND SUITABILITY OF THE TECHNICAL SERVICE OR INFORMATION PROVIDED.