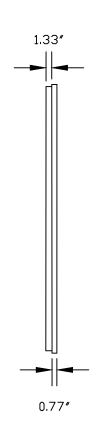

## HYDRO BAN® Linear Pre-Sloped Shower Pan Dimensions 44" x 66"

(C)2

Revision Date: 4/15

Scale: N.T.S.

AS A PROFESSIONAL COURTESY, LATICRETE OFFERS TECHNICAL SERVICES FREE OF CHARGE. THE USER MAINTAINS ALL RESPONSIBILITY FOR VERIFYING THE APPLICABILITY AND SUITABILITY OF THE TECHNICAL SERVICE OR INFORMATION PROVIDED.