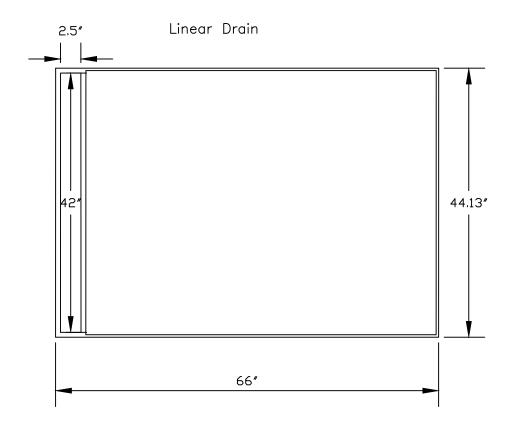

## HYDRO BAN® Linear Pre-Sloped Shower Pan Dimensions 44" x 66"

(C)2

Revision Date: 4/15

Scale: N.T.S.

AS A PROFESSIONAL COURTESY, LATICRETE OFFERS TECHNICAL SERVICES FREE OF CHARGE. THE USER MAINTAINS ALL RESPONSIBILITY FOR VERIFYING THE APPLICABILITY AND SUITABILITY OF THE TECHNICAL SERVICE OR INFORMATION PROVIDED.